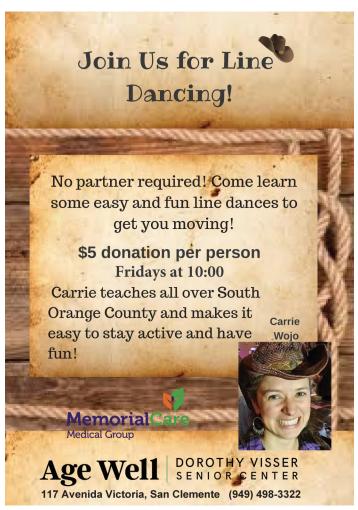

## **UPCOMING EVENTS**

Lunch served M-Th 11:45—12:30, Friday 12:00-1:00

Bingo - Wednesday, 6th, 13th, & 20th

1:00 pm cards go on sale, 1:30 Bingo begins.

Line Dancing-1st, 8th, 15th, 22nd 10:00 am

Tuesday 5th—10:30 Transitions Class