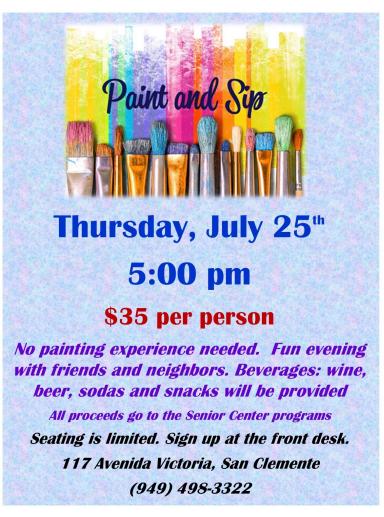

### **UPCOMING EVENTS**

Lunch served M-Th 11:45—12:30, Friday 12:00-1:00

Bingo - Wednesday, 3rd, 10th, 17th, and 24th 1:00 pm cards go on sale, 1:30 Bingo begins.

Line Dancing 5th, 12th, 19th, and 26th 10:00 am